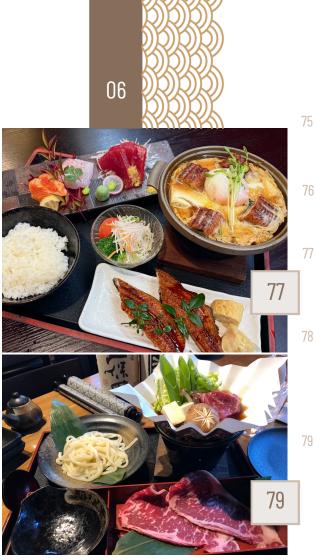

#### 76 Chicken Zanmai Gozen

Bread crumbed chicken cutlet with egg, chicken karaage, chicken teriyaki, salad, miso soup and rice

#### Yanagawa-style Eel Gozen

Eel boiled in yanagawa-style pot, Japanese broth soup with stewed eggs, slivered burdock root. Eel Nigiri, fresh sashimi, rice and salad.

#### Eel Lovers Gozen

Eel three ways.

- Steamed in a bamboo basket with sweet eel sauce -Grilled with wasabi salt and sansho (Japanese pepper) -Aburi eel nigiri sushi

#### <sup>79</sup> Wagyu Beef Sukiyaki Gozen

Thin slices of wagyu beef, cooked with various vegetables in a tradional Japanese broth soup. Comes with egg, rice and udon noodles.