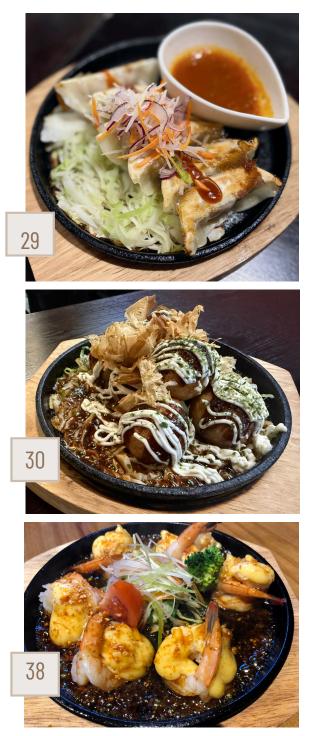

## **TEPPAN HOT PLATES** 鉄板

Grilled on an hot iron plate and served to you sizzling. This style of dining was first introduced to Japan in 1945 and still loved by many. careful, the plate is HOT!

| 28 | Gyoza                                                                | 13 |
|----|----------------------------------------------------------------------|----|
|    | Japanese style pan fried dumplings - 6pcs<br>Pork or 🎯 Vegetable     |    |
| 29 | Spicy Gyoza                                                          | 14 |
|    | Pan fried dumplings in Taiko spicy sauce<br>Pork or                  |    |
| 30 | <b>Takoyaki</b><br>Octopus balls with takoyaki sauce and Mayo - 8pcs | 15 |
| 31 | Aburi Cheese Takoyaki                                                | 17 |
|    | Octopus balls with aburi cheese and yum yum sauce                    |    |
| 32 | Tofu Teriyaki 🗑                                                      | 21 |
|    | 6pc Seared tofu with honey teriyaki sauce and vege                   |    |
| 33 | Chicken Teriyaki                                                     | 24 |
|    | Seared chicken thigh with honey teriyaki sauce                       |    |
| 34 | Chicken Nanban                                                       | 24 |
|    | Marinated deep-fried chicken with sweet & sour sauce                 |    |
|    | and tartar sauce                                                     |    |
| 35 | Yum Yum Prawn                                                        | 30 |
|    | Jumbo prawn cutlets cooked in Yum Yum sauce - 6 pcs                  |    |
| 36 | Spicy Yum Yum Prawn                                                  | 30 |
|    | Jumbo prawn cutlet cooked in Taiko spicy sauce - 6pcs                |    |
| 37 | Wasabi Yum Yum Prawn                                                 | 30 |
|    | Jumbo prawn cutlet cooked in Taiko wasabi sauce - 6 pcs              | ;  |
| 38 | Garlic Yum Yum Prawn                                                 | 30 |
|    | Jumbo prawn cutlet cooked in garlic sauce - 6pcs                     |    |
| 39 | Yum Yum Scallop                                                      | 36 |
|    | Scallop cooked in Taikos yum yum sauce - 7pcs                        |    |
| 40 | Wasabi Scallop                                                       | 36 |
|    | Scallop cooked in yum yum wasabi sauce - 7pcs                        |    |
| 41 | Garlic Scallop                                                       | 36 |
|    | Scallop cooked in garlic yum yum sauce - 7pcs                        |    |