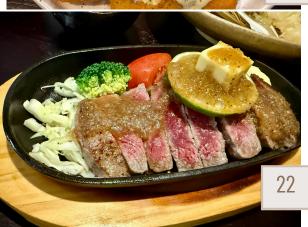

### MAIN DISH メインディッシュ

| 14 | Kiwami Chawan-Mushi<br>Egg custard, eel, scallop, prawn, vegetables   | 23        |
|----|-----------------------------------------------------------------------|-----------|
| 15 | Taiko Agedashi Tofu 🛞<br>6pc Fried silky tofu, vegetables, vege gyoza | 27        |
| 16 | Taiko Squid Ink Pasta                                                 | 33        |
|    | Udon noodle in squid ink, squid ring, geso-age, tobiko                |           |
| 17 | Katsu Chicken                                                         | 35        |
|    | Panko crumbed chicken with BBQ and miso & yum yum                     | sauce     |
| 18 | Teriyaki Chicken                                                      | 35        |
|    | Seared chicken thigh in teriyaki sauce                                |           |
| 19 | Kiwami Pork Katsu                                                     | 40        |
|    | Pork katsu with BBQ, miso sauce & mustard wasabi                      |           |
| 20 | Teriyaki Salmon                                                       | 42        |
|    | King salmon fillets in teriyaki sauce                                 |           |
| 21 | Teriyaki Beef                                                         | 45        |
|    | NZ Scotch beef in teriyaki sauce                                      |           |
| 22 | Beef Steak                                                            | <b>49</b> |
|    |                                                                       |           |

#### 300g Beef scotch steak in soy based Japanese sauce