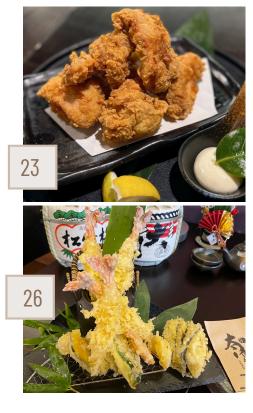

## **AGEMONO - DEEP FRY**

| 23 | 揚げ物<br>Karaage Chicken<br>Marinated fried chicken thigh with Japanese mayo                                               | 19 |
|----|--------------------------------------------------------------------------------------------------------------------------|----|
| 24 | Tempura Eel & Veges                                                                                                      | 20 |
|    | Eel and seasonal vegetables in crispy tempura and<br>Japanese pepper salt, wasabi, lemon and tempura soup.<br>Delicious! |    |
| 25 | Tempura Vegetables                                                                                                       | 25 |
|    | Seasonal crispy tempura vegetables - 12 pcs                                                                              |    |
| 26 | Tempura Prawn & Veges<br>4 Jumbo tiger prawns and seasonal vegetables                                                    | 33 |
| 27 | Additional Prawn                                                                                                         | 6  |

#### <sup>81</sup> Chicken Teriyaki Set Meal

with Renkon chips, gobo chips, edamame, miso soup, beef tataki carpaccio, assorted market fish sashimi & nigiri, tiger prawn and vege tempura, green tea ice-cream.