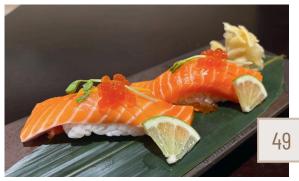

## ABURI NIGIRI 炙り握り

| 42 | Aburi Salmon Nigiri<br>Flame seared wasabi tobiko and sweet soy sauce - 2pcs | 13 |
|----|------------------------------------------------------------------------------|----|
| 43 | Aburi Eel Nigiri                                                             | 15 |
|    | Flame seared with sweet soy sauce - 2pcs                                     |    |
| 44 | Aburi Scallop Nigiri                                                         | 15 |
|    | Flame seared yuzu zest, sweet soy sauce - 2pcs                               |    |
| 45 | Aburi Wagyu Beef Nigiri                                                      | 15 |
|    | Flame seared - 2pcs                                                          |    |
| 46 | Aburi Nigiri Selection                                                       | 40 |
|    | Wagyu , Scallop, Salmon and Eel 2pcs each<br>NIGIRI SUSHI 握り                 |    |
| 47 | Fish of the Day Nigiri                                                       | 9  |
| 48 | Cooked Prawn Nigiri                                                          | 9  |
| 49 | Salmon Nigiri                                                                | 10 |
| 50 | Tuna Nigiri                                                                  | 10 |
| 51 | Scallop Nigiri                                                               | 14 |
| 52 | Sashimi Prawn Nigiri                                                         | 15 |
| 53 | Eel Temaki and Steam Nigiri Steamed eel nigiri wrapped in bamboo leaf        | 33 |
| 54 | Omakase Nigiri Selection                                                     | 36 |