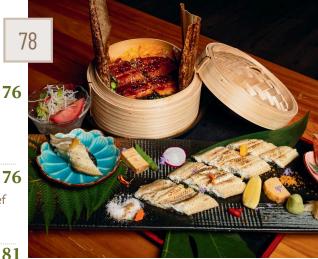

#### 76 Chicken Zanmai Gozen

Bread crumbed chicken cutlet with egg, chicken karaage, chicken teriyaki, salad, miso soup and rice

#### Yanagawa-style Eel Gozen

Eel boiled in yanagawa-style pot, Japanese broth soup with stewed eggs, slivered burdock root. Eel Nigiri, fresh sashimi, rice and salad.

#### Eel Lovers Gozen

Eel three ways.

- Steamed in a bamboo basket with sweet eel sauce -Grilled with wasabi salt and sansho (Japanese pepper) -Aburi eel nigiri sushi