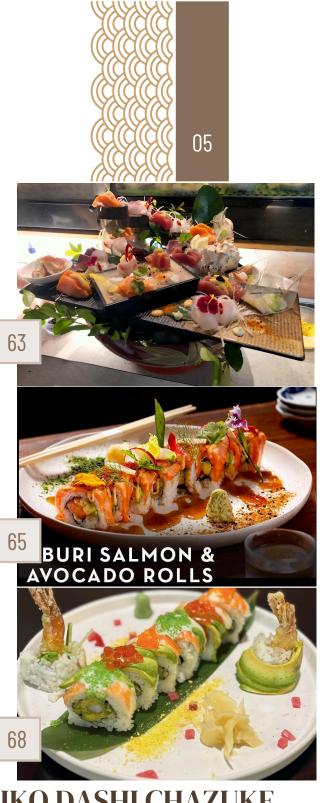

|     | SASHIMI PLATTERS                                                                                                                            |     |  |
|-----|---------------------------------------------------------------------------------------------------------------------------------------------|-----|--|
|     | 刺身盛り合わせ                                                                                                                                     |     |  |
| 60  | Small Sashimi Platter 松                                                                                                                     | 22  |  |
|     | Approx. 6 slices of assorted sashimi                                                                                                        |     |  |
| 61  | Medium Sashimi Platter 竹                                                                                                                    | 37  |  |
|     | Approx. 12 slices of assorted sashimi                                                                                                       |     |  |
| 62  | Large Sashimi Platter 梅                                                                                                                     | 69  |  |
|     | Approx. 24 slices of assorted sashimi                                                                                                       | 01  |  |
| 63  | XL Sashimi Platter                                                                                                                          | 138 |  |
|     | Approx. 45 slices of assorted sashimi                                                                                                       |     |  |
|     | MAKIMONO- SUSHI                                                                                                                             |     |  |
|     | 巻き寿司                                                                                                                                        |     |  |
| 0.1 | Avocado Dragon Roll 💿                                                                                                                       |     |  |
| 64  | Avocado roll topped with sliced avocado                                                                                                     | 20  |  |
| 65  | Aburi Salmon & Avocado Roll                                                                                                                 | 26  |  |
|     | Topped with yum yum and teriyaki sauce                                                                                                      |     |  |
| 66  | Spicy Tuna Roll                                                                                                                             | 27  |  |
|     | Tuna with avocado topped with tuna sashimi                                                                                                  |     |  |
| 67  | Rainbow Roll                                                                                                                                | 27  |  |
|     | 3 kinds of fish and avocado inside out sushi                                                                                                |     |  |
| 68  | California Roll                                                                                                                             | 27  |  |
|     | Tempura prawn, avocado, cucumber and fish roe                                                                                               |     |  |
| 69  | Aburi Wagyu Beef Roll                                                                                                                       | 31  |  |
|     | Uramkai Roll with avocado and topped with torched<br>wagyu beef drizzled with chilli oil, yakiniku sauce, garlic<br>chips and mixed pickles |     |  |
| 70  | Eel Dragon Roll                                                                                                                             | 31  |  |
|     |                                                                                                                                             |     |  |