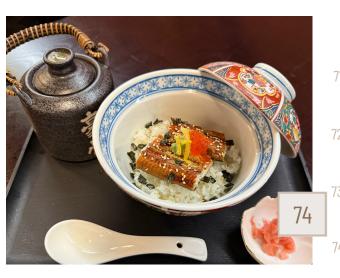

## **TAIKO DASHI CHAZUKE**

"Ochazuke" is a traditional Japanese Dish. Dashi soup poured over cooked rice with your choice of topping as below

| 1 | Ume Chazuke<br>Ochazuke topped with pickled plum                  | 19 |
|---|-------------------------------------------------------------------|----|
| 2 | Salmon Chazuke                                                    | 19 |
|   | Ochazuke topped with salmon                                       |    |
| 3 | Tako Wasabi Chazuke<br>Ochazuke topped with tako (octopus) wasabi | 19 |
| 4 | Eel Chazuke                                                       | 22 |
|   | Ochazuke topped with eel                                          |    |