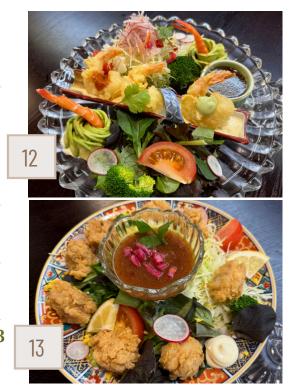

## **TEPPAN HOT PLATES** 鉄板

Grilled on an hot iron plate and served to you sizzling. This style of dining was first introduced to Japan in 1945 and still loved by many. careful, the plate is HOT!

| 28 | Gyoza                                                                | 13 |
|----|----------------------------------------------------------------------|----|
|    | Japanese style pan fried dumplings - 6pcs<br>Pork or 🎯 Vegetable     |    |
| 29 | Spicy Gyoza                                                          | 14 |
|    | Pan fried dumplings in Taiko spicy sauce<br>Pork or                  |    |
| 30 | <b>Takoyaki</b><br>Octopus balls with takoyaki sauce and Mayo - 8pcs | 15 |
| 31 | Aburi Cheese Takoyaki                                                | 17 |
|    | Octopus balls with aburi cheese and yum yum sauce                    |    |
| 32 | Tofu Teriyaki 🗑                                                      | 21 |
|    | 6pc Seared tofu with honey teriyaki sauce and vege                   |    |
| 33 | Chicken Teriyaki                                                     | 24 |
|    | Seared chicken thigh with honey teriyaki sauce                       |    |
| 34 | Chicken Nanban                                                       | 24 |
|    | Marinated deep-fried chicken with sweet & sour sauce                 |    |
|    | and tartar sauce                                                     |    |
| 35 | Yum Yum Prawn                                                        | 30 |
|    | Jumbo prawn cutlets cooked in Yum Yum sauce - 6 pcs                  |    |
| 36 | Spicy Yum Yum Prawn                                                  | 30 |
|    | Jumbo prawn cutlet cooked in Taiko spicy sauce - 6pcs                |    |
| 37 | Wasabi Yum Yum Prawn                                                 | 30 |
|    | Jumbo prawn cutlet cooked in Taiko wasabi sauce - 6 pcs              | ;  |
| 38 | Garlic Yum Yum Prawn                                                 | 30 |
|    | Jumbo prawn cutlet cooked in garlic sauce - 6pcs                     |    |
| 39 | Yum Yum Scallop                                                      | 36 |
|    | Scallop cooked in Taikos yum yum sauce - 7pcs                        |    |
| 40 | Wasabi Scallop                                                       | 36 |
|    | Scallop cooked in yum yum wasabi sauce - 7pcs                        |    |
| 41 | Garlic Scallop                                                       | 36 |
|    | Scallop cooked in garlic yum yum sauce - 7pcs                        |    |

## ABURI NIGIRI 炙り握り

| 42 | Aburi Salmon Nigiri<br>Flame seared wasabi tobiko and sweet soy sauce - 2pcs | 13 |
|----|------------------------------------------------------------------------------|----|
| 43 | Aburi Eel Nigiri                                                             | 15 |
|    | Flame seared with sweet soy sauce - 2pcs                                     |    |
| 44 | Aburi Scallop Nigiri                                                         | 15 |
|    | Flame seared yuzu zest, sweet soy sauce - 2pcs                               |    |
| 45 | Aburi Wagyu Beef Nigiri                                                      | 15 |
|    | Flame seared - 2pcs                                                          |    |
| 46 | Aburi Nigiri Selection                                                       | 40 |
|    | Wagyu , Scallop, Salmon and Eel 2pcs each<br>NIGIRI SUSHI 握り                 |    |
| 47 | Fish of the Day Nigiri                                                       | 9  |
| 48 | Cooked Prawn Nigiri                                                          | 9  |
| 49 | Salmon Nigiri                                                                | 10 |
| 50 | Tuna Nigiri                                                                  | 10 |
| 51 | Scallop Nigiri                                                               | 14 |
| 52 | Sashimi Prawn Nigiri                                                         | 15 |
| 53 | Eel Temaki and Steam Nigiri Steamed eel nigiri wrapped in bamboo leaf        | 33 |
| 54 | Omakase Nigiri Selection                                                     | 36 |